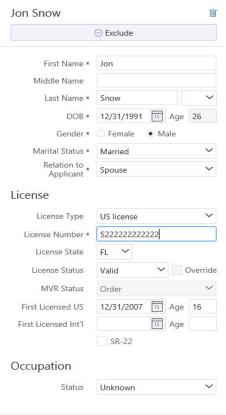

#### Add an Excluded Driver

All household residents age 15 or older and any persons (including all children whether living with insured or not) that ever drive the cars must be listed as a driver or excluded from coverage on the application