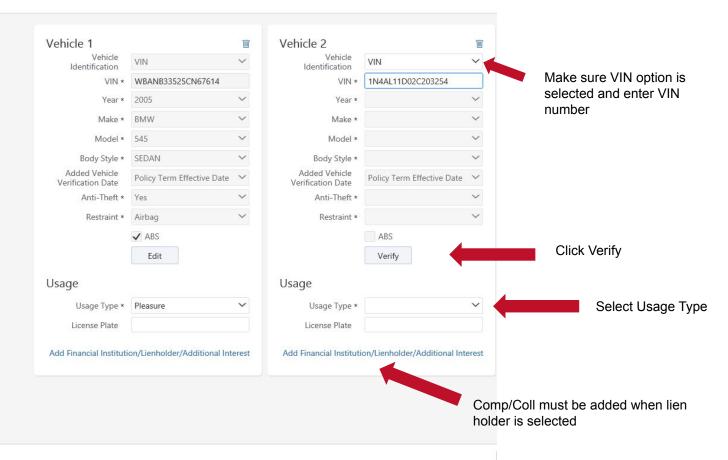

2626 Foothill Boulevard, Suite 290 La Crescenta, CA 91214 o: 844-PRO-GEN1 | f: (818)275-6311



Create a Quote by choosing a program or bridge existing quote from comparative Rater System





### <u>Info</u>





#### **Drivers**



Must enter first licensed age



#### Add an Excluded Driver

All household residents age 15 or older and any persons (including all children whether living with insured or not) that ever drive the cars must be listed as a driver or excluded from coverage on the application







#### Add a Rated Driver

All household residents age 15 or older and any persons (including all children whether living with insured or not) that ever drive the cars must be listed as a driver or excluded from coverage on the application







# PRONTO INSURANCE

#### **Vehicles**





#### Coverages





#### Where to Locate Policy Documents

All policy documents can be located on the documents tab in the policy. Click Download to select which documents are required.





#### **Upload Documents**

- Click the Files Tab on the policy
- Enter a description
- Click Upload Files-then press ok
- To download uploaded files to your computer select the file name







File Name ↓









#### **Update Recurring CC and EFT**

Settings

Auto-pay Enrolled (EFT)

Pay Plan 6-Mo 17% Down, 5 inst

Document Delivery Enrolled Mail Docs

Language English

Automatic Reinstatement Enrolled

Allow Sending Marketing Not Enrolled

Materials





### <u>Update Recurring CC and EFT/Enroll Auto Pay</u>





#### Create an Endorsement





#### Create an Endorsement





## Contact Us for