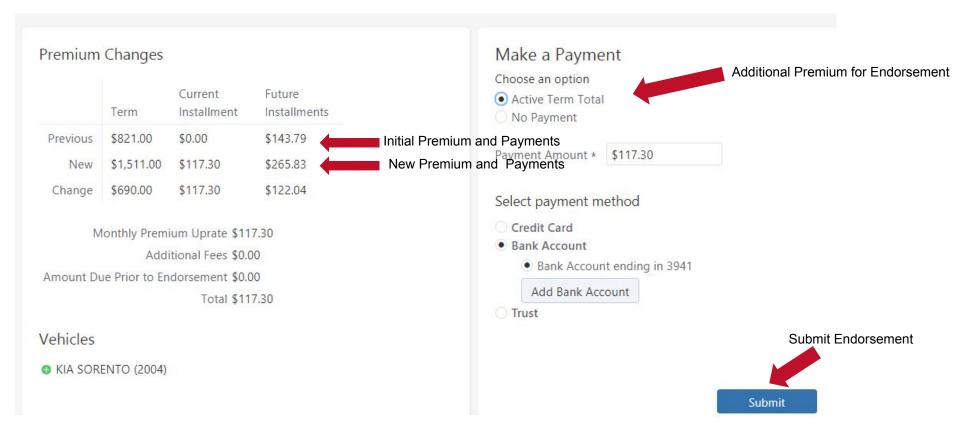

E

#### **Vehicles**





#### Coverages





#### Where to Locate Policy Documents

All policy documents can be located on the documents tab in the policy. Click Download to select which documents are required.





#### **Upload Documents**

- Click the Files Tab on the policy
- Enter a description
- Click Upload Files-then press ok
- To download uploaded files to your computer select the file name







File Name ↓









#### **Update Recurring CC and EFT**

Settings

Auto-pay Enrolled (EFT)

Pay Plan 6-Mo 17% Down, 5 inst

Document Delivery Enrolled Mail Docs

Language English

Automatic Reinstatement Enrolled

Allow Sending Marketing Not Enrolled

Materials





### <u>Update Recurring CC and EFT/Enroll Auto Pay</u>





#### Create an Endorsement





#### Create an Endorsement





## Contact Us for any questions

- Kristina Amela- UW < kristina.amela@prontoinsurance.com</li>
  (844) 776-4361 x. 1114
- Underwriting Department (844) 776-4361 option 3
- <a href="http://www.progeneralinsurance.com/">http://www.progeneralinsurance.com/</a>