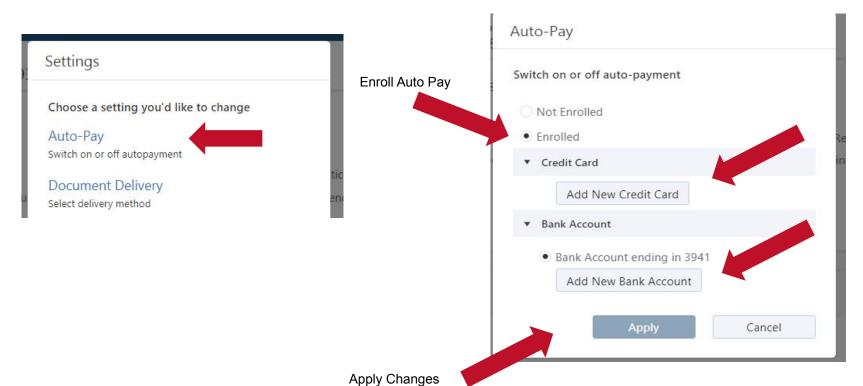

#### **Update Recurring CC and EFT**

Settings

Auto-pay Enrolled (EFT)

Pay Plan 6-Mo 17% Down, 5 inst

Document Delivery Enrolled Mail Docs

Language English

Automatic Reinstatement Enrolled

Allow Sending Marketing Not Enrolled

### <u>Update Recurring CC and EFT/Enroll Auto Pay</u>