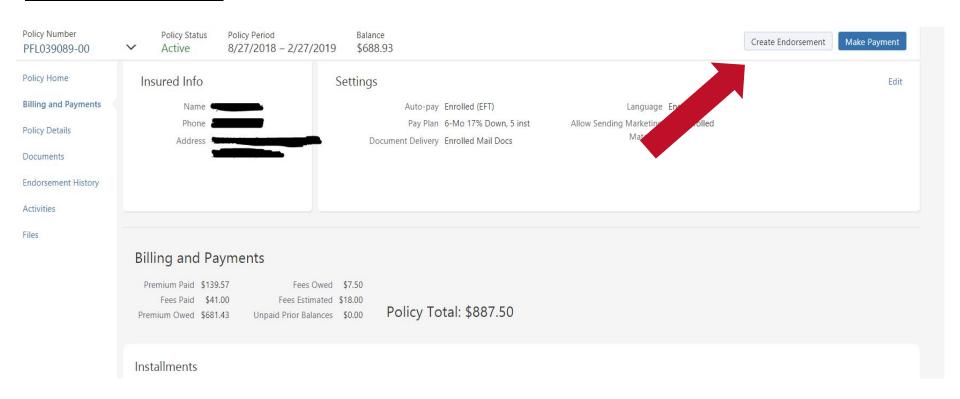

ication







# PRONTO INSURANCE

#### **Vehicles**





#### Coverages





#### Where to Locate Policy Documents

All policy documents can be located on the documents tab in the policy. Click Download to select which documents are required.





#### **Upload Documents**

- Click the Files Tab on the policy
- Enter a description
- Click Upload Files-then press ok
- To download uploaded files to your computer select the file name







File Name ↓









#### **Update Recurring CC and EFT**

Settings

Auto-pay Enrolled (EFT)

Pay Plan 6-Mo 17% Down, 5 inst

Document Delivery Enrolled Mail Docs

Language English

Automatic Reinstatement Enrolled

Allow Sending Marketing Not Enrolled

Materials





### <u>Update Recurring CC and EFT/Enroll Auto Pay</u>





#### Create an Endorsement





#### Create an Endorsement





## Contact Us for any questions

- Kristina Amela- UW < kristina.amela@prontoinsurance.com</li>
  (844) 776-4361 x. 1114
- Underwriting Department (844) 776-4361 option 3
- <a href="http://www.progeneralinsurance.com/">http://www.progeneralinsurance.com/</a>