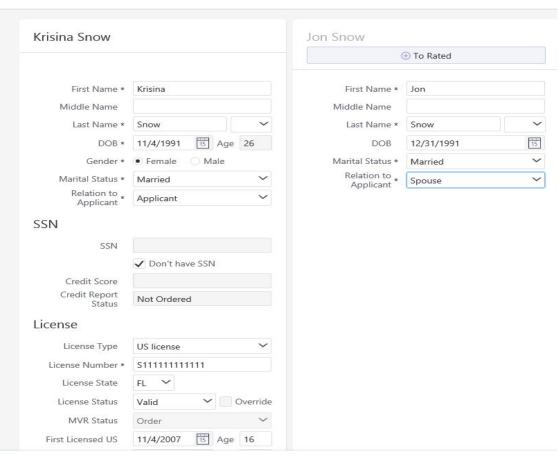

#### Add an Excluded Driver

All household residents age 15 or older and any persons (including all children whether living with insured or not) that ever drive the cars must be listed as a driver or excluded from coverage on the application

#### Add a Rated Driver

All household residents age 15 or older and any persons (including all children whether living with insured or not) that ever drive the cars must be listed as a driver or excluded from coverage on the application