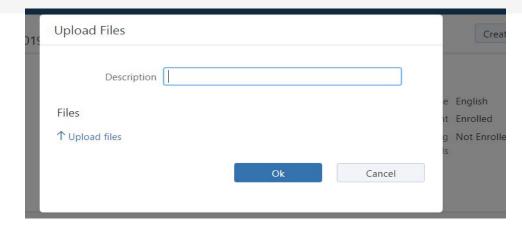

#### **Upload Documents**

- Click the Files Tab on the policy
- Enter a description
- Click Upload Files-then press ok
- To download uploaded files to your computer select the file name

File Name ↓