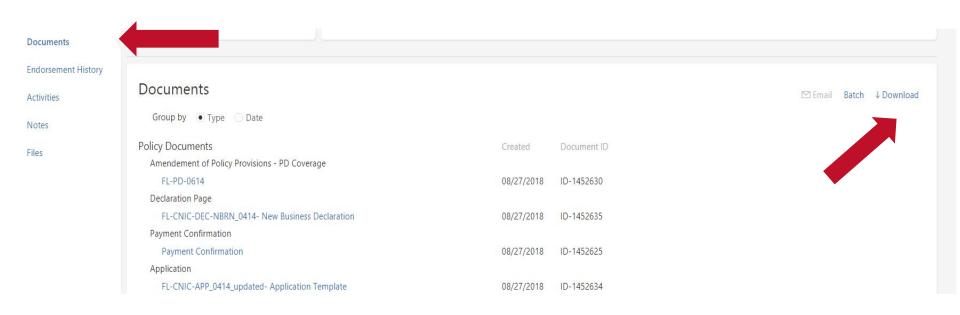

#### Where to Locate Policy Documents

All policy documents can be located on the documents tab in the policy. Click Download to select which documents are required.