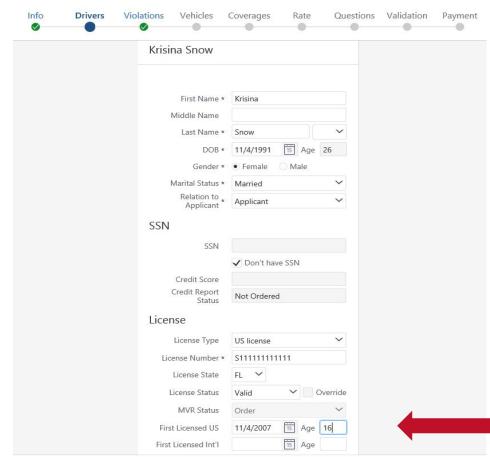

**Tutorial.** 

#### Pronto Insurance

2626 Foothill Boulevard, Suite 290 La Crescenta, CA 91214 o: 844-PRO-GEN1 | f: (818)275-6311



Create a Quote by choosing a program or bridge existing quote from comparative Rater System





### <u>Info</u>





#### **Drivers**



Must enter first licensed age



#### Add an Excluded Driver

All household residents age 15 or older and any persons (including all children whether living with insured or not) that ever drive the cars must be listed as a driver or excluded from coverage on the application







#### Add a Rated Driver

All household residents age 15 or older and any persons (including all children whether living with insured or not) that ever drive the cars must be listed as a driver or excluded from coverage on the application







# PRONTO INSURANCE

#### **Vehicles**





#### Coverages





#### Where to Locate Policy Documents

All policy documents can be located on the documents tab in the policy. Click Download to select which documents are required.





#### **Upload Documents**

- Click th