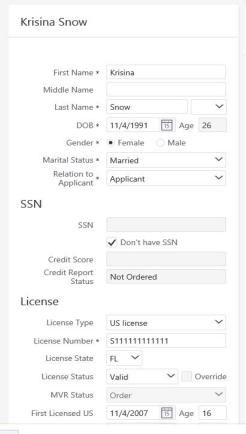

#### **Drivers**

Must enter first licensed age

#### Add a Rated Driver

All household residents age 15 or older and any persons (including all children whether living with insured or not) that ever drive the cars must be listed as a driver or excluded from coverage on the application