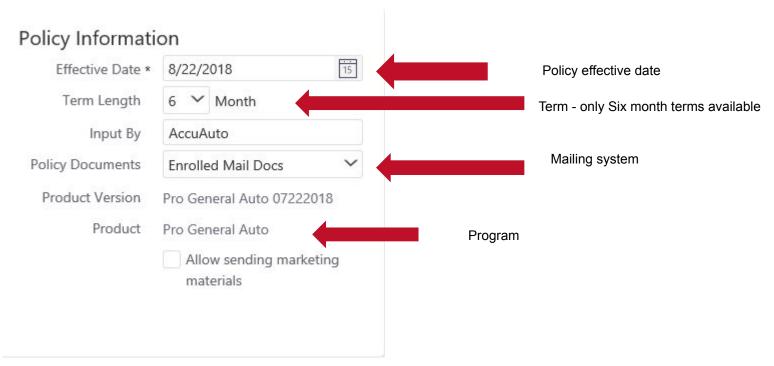

#### Where to Locate Policy Documents

All policy documents can be located on the documents tab in the policy. Click Download to select which documents are required.